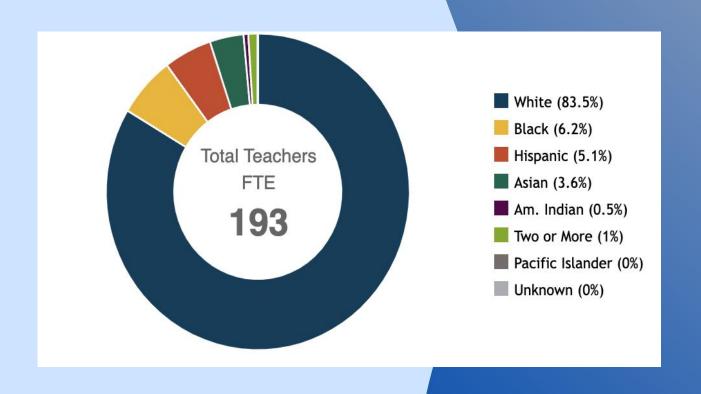

### Who are our Teachers?

# Snapshot of our Teachers

Teacher data includes information regarding teachers, including salary, retention, and education, as well as information comparing the ratio of teachers to students.