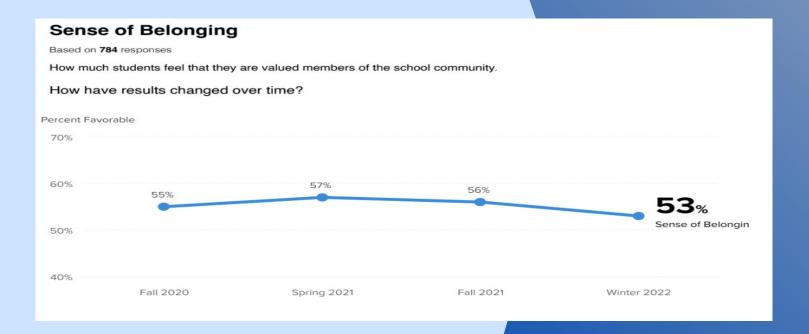

7 | 10.5 |

# Percentage of Special Education Scholars



# Average Class Size



## Scholar Attendance

| Demographics | 2021  | 2020  | 2019  | 2018  | 2017  | 2016  |
|--------------|-------|-------|-------|-------|-------|-------|
| All          | 90.9% | 96.5% | 94.8% | 94.8% | 95.1% | 95.5% |

### Chronic Absenteeism

This graphic shows the percentage of students who miss 10% or more of school days per year without a valid excuse.



# Chronic Absenteeism by Student Demographics

This graphic shows the 2021 school year percentage of students who miss 10% or more of school days per year without a valid excuse.



### Sense of Belonging: 3rd-5th grade



# Overall Sense of Belonging: 3rd-5th grade



### Sense of Belonging: 6th-8th grade



# Overall Sense of Belonging: 6th-8th grade



### Who are our Teachers?



# Snapshot of our Teachers

Teacher data includes information regarding teachers, including salary, retention, and education, as well as information comparing the ratio of teachers to students.



### Teacher Evaluation Data

| Level    | 2021 | 2020 | 2019 | 2018 | 2017 | 2016 |
|----------|------|------|------|------|------|------|
| District | 100  | 98.5 | 98.4 | 95.7 | 95.5 | -    |
| State    | 98.8 | 98.7 | 97.2 | 97.1 | 96.7 | -    |

Percentage of Teachers who rated "Proficient" or "Excellent" on their performance evaluations.

### Teacher Retention Data

| Level    | 2021 | 2020 | 2019 | 2018 | 2017 | 2016 |
|----------|------|------|------|------|------|------|
| District | 86.5 | 78.2 | 76.4 | 75.8 | 83.3 | 83.9 |
| State    | 87.1 | 85.9 | 85.7 |