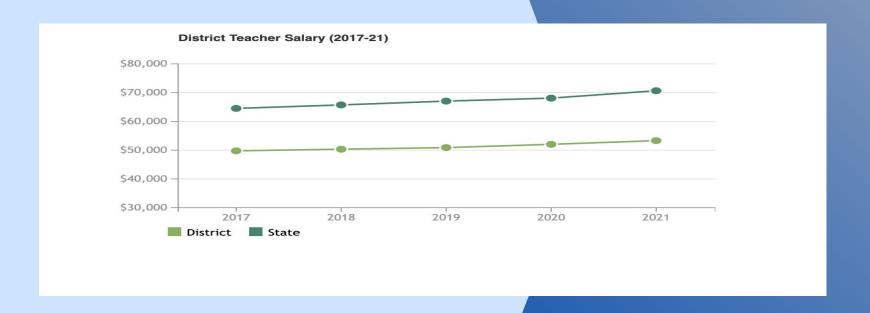

ur Teachers

Teacher data includes information regarding teachers, including salary, retention, and education, as well as information comparing the ratio of teachers to students.



### Teacher Evaluation Data

| Level    | 2021 | 2020 | 2019 | 2018 | 2017 | 2016 |
|----------|------|------|------|------|------|------|
| District | 100  | 98.5 | 98.4 | 95.7 | 95.5 | -    |
| State    | 98.8 | 98.7 | 97.2 | 97.1 | 96.7 | -    |

Percentage of Teachers who rated "Proficient" or "Excellent" on their performance evaluations.

### Teacher Retention Data

| Level    | 2021 | 2020 | 2019 | 2018 | 2017 | 2016 |
|----------|------|------|------|------|------|------|
| District | 86.5 | 78.2 | 76.4 | 75.8 | 83.3 | 83.9 |
| State    | 87.1 | 85.9 | 85.7 | 85.2 | 86.3 | 85.8 |

# Teacher Salary Data



## Teacher Attendance

| Level    | 2021 | 2020 | 2019 | 2018 | 2017 | 2016 |
|----------|------|------|------|------|------|------|
| District | 93.6 | 93.7 | 84.1 | 82.2 | 83.5 | -    |
| State    | 85.7 | 86.6 | 73.5 | 70.4 | 75.3 | -    |

## Staff Pride: Relationships

How would you rate the district on **RELATIONSHIPS?** 



### Staff Pride: Communication

How would you rate the district on **COMMUNICATION?** 



### Staff Pride: Attitudes

How would you rate the district on **ATTITUDES?** 



### Staff Pride: Behavior

How would you rate the district on **BEHAVIOR?** 



# Staff Pride: Are you Proud to work in BSD 87?



## Culture and Climate Rubric

| ATTRIBUTES    | NEGATIVE