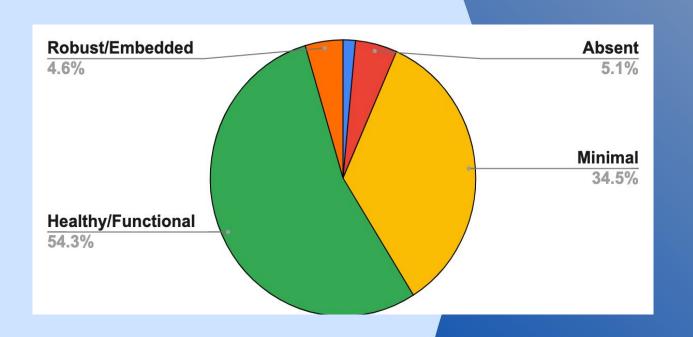

## Culture and Climate Rubric

| ATTRIBUTES    | NEGATIVE                                                                                                         | ABSENT                                                                                                                                                      | MINIMAL                                                                                                               | HEALTHY                                                                                                                                                  | EMBEDDED                                                                                                                                                                                                                                                           |
|---------------|------------------------------------------------------------------------------------------------------------------|-------------------------------------------------------------------------------------------------------------------------------------------------------------|-----------------------------------------------------------------------------------------------------------------------|----------------------------------------------------------------------------------------------------------------------------------------------------------|--------------------------------------------------------------------------------------------------------------------------------------------------------------------------------------------------------------------------------------------------------------------|
| Relationships | Distrustful     Suspicious     Antagonistic     Self-Serving                                                     | Almost non-existent     Surface level only     Hollow                                                                                                       | Dispassionate Unimportant Content without conviction Compliance driven                                                | Professional Clear Straight Non-Judgmental Balanced Benefit of the doubt Goal oriented                                                                   | Mutual Trust     Supportive     Open & Honest     Teamness     Collaborative     Shared goals     Assume positive intent                                                                                                                                           |
| Communication | Threatening Judgmental Caustic Destructive Accusatory                                                            | Not important     Formulaic     Antiquated     Meaningless                                                                                                  | Only when necessary Uneven Purely compliant Automatic Isolated                                                        | Open & Frank     Truthful     Emerging teamwork     Informing                                                                                            | Transparent Proactive Ongoing Constant use of "we" and "our kids" Shared reflections Jointly constructed Seek first to understand                                                                                                                                  |
| Attitudes     | Contempt     Disrespectful     Oppositional     Competitive                                                      | Lack of consideration for others     Others are insignificant     Barely civil                                                                              | Neutrality     Work is siloed     Disconnected     Isolated     Lack of Ownership                                     | Respectful Honest & Open Beyond compliance Individualistic Solutions Autonomous                                                                          | Empathetic,     Team-oriented     Values Team Generated Goals     Joyful & Celebratory     Collective Responsibility     Growth Mindset                                                                                                                            |
| Behavior      | Passive Aggressive The other's work is seen without value Sabotaged Competitive about resources Jealous Isolated | Little or no interest in the work of the others Interrupts the voice of others Common work and shared values are seen as unimportant Lack of follow-through | Compliant The work itself has little value Little energy for the work Going through the paces Work in silos Unfocused | Steady Dependable Positive work ethic Goal-oriented and productive Autonomous but open to cooperative, collaborative work Reasonable professional effort | Bring our best selves Promotes collaboration, teamwork, and innovation Focuses on shared goals and continuous improvement Capitalizes on the strengths of team members Celebrates each other's work "Other oriented" vs "Self-Oriented" Good work is done together |