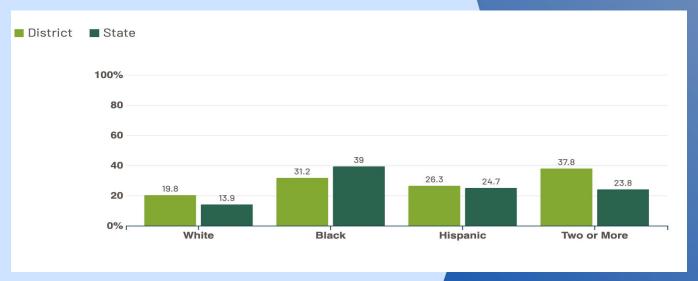

# Chronic Absenteeism by Student Demographics

This graphic shows the 2021 school year percentage of students who miss 10% or more of school days per year without a valid excuse.