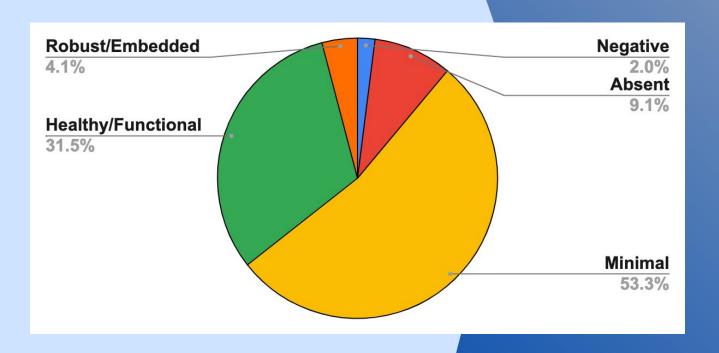

## Staff Pride: Relationships

How would you rate the district on **RELATIONSHIPS?** 

## Culture and Climate Rubric

| ATTRIBUTES    | NEGATIVE                                                                                                         | ABSENT                                                                                                                                                      | MINIMAL                                                                                                               | HEALTHY                                                                                                                                                  | EMBEDDED                                                                                                                                                                                                                                                           |
|---------------|------------------------------------------------------------------------------------------------------------------|-------------------------------------------------------------------------------------------------------------------------------------------------------------|-----------------------------------------------------------------------------------------------------------------------|----------------------------------------------------------------------------------------------------------------------------------------------------------|--------------------------------------------------------------------------------------------------------------------------------------------------------------------------------------------------------------------------------------------------------------------|
| Relationships | Distrustful     Suspicious     Antagonistic     Self-Serving                                                     | Almost non-existent     Surface level only     Hollow                                                                                                       | Dispassionate Unimportant Content without conviction Compliance driven                                                | Professional Clear Straight Non-Judgmental Balanced Benefit of the doubt Goal oriented                                                                   | Mutual Trust     Supportive     Open & Honest     Teamness     Collaborative     Shared goals     Assume positive intent                                                                                                                                           |
| Communication | Threatening Judgmental Caustic Destructive Accusatory                                                            | Not important     Formulaic     Antiquated     Meaningless                                                                                                  | Only when necessary Uneven Purely compliant Automatic Isolated                                                        | Open & Frank     Truthful     Emerging teamwork     Informing                                                                                            | Transparent Proactive Ongoing Constant use of "we" and "our kids" Shared reflections Jointly constructed Seek first to understand                                                                                                                                  |
| Attitudes     | Contempt     Disrespectful     Oppositional     Competitive                                                      | Lack of consideration for others     Others are insignificant     Barely civil                                                                              | Neutrality     Work is siloed     Disconnected     Isolated     Lack of Ownership                                     | Respectful Honest & Open Beyond compliance Individualistic Solutions Autonomous                                                                          | Empathetic,     Team-oriented     Values Team Generated Goals     Joyful & Celebratory     Collective Responsibility     Growth Mindset                                                                                                                            |
| Behavior      | Passive Aggressive The other's work is seen without value Sabotaged Competitive about resources Jealous Isolated | Little or no interest in the work of the others Interrupts the voice of others Common work and shared values are seen as unimportant Lack of follow-through | Compliant The work itself has little value Little energy for the work Going through the paces Work in silos Unfocused | Steady Dependable Positive work ethic Goal-oriented and productive Autonomous but open to cooperative, collaborative work Reasonable professional effort | Bring our best selves Promotes collaboration, teamwork, and innovation Focuses on shared goals and continuous improvement Capitalizes on the strengths of team members Celebrates each other's work "Other oriented" vs "Self-Oriented" Good work is done together |