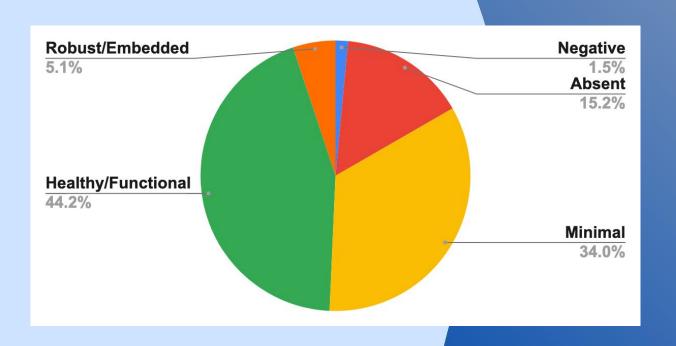

### Staff Pride: Attitudes

How would you rate the district on **ATTITUDES?** 

## Culture and Climate Rubric

| ATTRIBUTES    | NEGATIVE                                                                                                         | ABSENT                                                                                                                                                      | MINIMAL                                                                                                               | HEALTHY                                                                                                                                                  | EMBEDDED                                                                                                                                                                                                                                                           |
|---------------|------------------------------------------------------------------------------------------------------------------|-------------------------------------------------------------------------------------------------------------------------------------------------------------|-----------------------------------------------------------------------------------------------------------------------|----------------------------------------------------------------------------------------------------------------------------------------------------------|--------------------------------------------------------------------------------------------------------------------------------------------------------------------------------------------------------------------------------------------------------------------|
| Relationships | Distrustful     Suspicious     Antagonistic     Self-Serving                                                     | Almost non-existent     Surface level only     Hollow                                                                                                       | Dispassionate Unimportant Content without conviction Compliance driven                                                | Professional Clear Straight Non-Judgmental Balanced Benefit of the doubt Goal oriented                                                                   | Mutual Trust     Supportive     Open & Honest     Teamness     Collaborative     Shared goals     Assume positive intent                                                                                                                                           |
| Communication | Threatening Judgmental Caustic Destructive Accusatory                                                            | Not important     Formulaic     Antiquated     Meaningless                                                                                                  | Only when necessary Uneven Purely compliant Automatic Isolated                                                        | Open & Frank     Truthful     Emerging teamwork     Informing                                                                                            | Transparent Proactive Ongoing Constant use of "we" and "our kids" Shared reflections Jointly constructed Seek first to understand                                                                                                                                  |
| Attitudes     | Contempt     Disrespectful     Oppositional     Competitive                                                      | Lack of consideration for others     Others are insignificant     Barely civil                                                                              | Neutrality     Work is siloed     Disconnected     Isolated     Lack of Ownership                                     | Respectful Honest & Open Beyond compliance Individualistic Solutions Autonomous                                                                          | Empathetic,     Team-oriented     Values Team Generated Goals     Joyful & Celebratory     Collective Responsibility     Growth Mindset                                                                                                                            |
| Behavior      | Passive Aggressive The other's work is seen without value Sabotaged Competitive about resources Jealous Isolated | Little or no interest in the work of the others Interrupts the voice of others Common work and shared values are seen as unimportant Lack of follow-through | Compliant The work itself has little value Little energy for the work Going through the paces Work in silos Unfocused | Steady Dependable Positive work ethic Goal-oriented and productive Autonomous but open to cooperative, collaborative work Reasonable professional effort | Bring our best selves Promotes collaboration, teamwork, and innovation Focuses on shared goals and continuous improvement Capitalizes on the strengths of team members Celebrates each other's work "Other oriented" vs "Self-Oriented" Good work is done together |