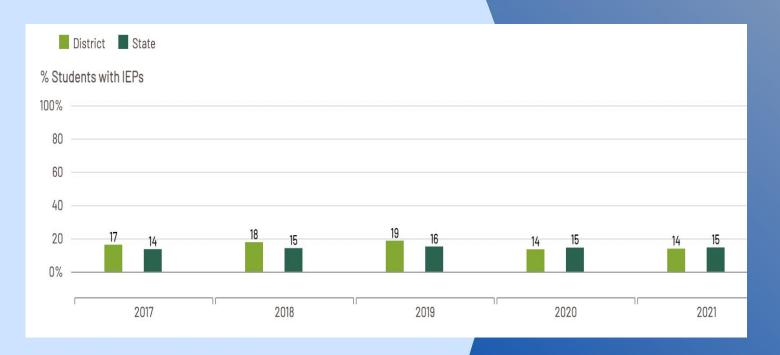

### District 87's Communities

- Services 6 Communities: Berkeley, Bellwood, Hillside, Melrose Park, Northlake, and Stone Park
- Staff members: **379** staff members
- Student Enrollment: **2379** students



### Who Are Our Scholars?



# Percentage of Low Income Scholars

| Level    | 2021 | 2020 | 2019 | 2018 | 2017 | 2016 |
|----------|------|------|------|------|------|------|
| District | 70   | 54.4 | 83.8 | 83.1 | 82.3 | 77.4 |
| State    | 48.1 | 48.5 | 48.8 | 49.4 | 50.2 | 49.9 |

# Percentage of EL Scholars

| Level    | 2021 | 2020 | 2019 | 2018 | 2017 | 2016 |
|----------|------|------|------|------|------|------|
| District | 34.6 | 35.3 | 35   | 32.9 | 32.1 | 31.6 |
| State    | 12.9 | 12.5 | 12.1 | 11.7 | 10.7 | 10.5 |

# Percentage of Special Education Scholars



# Average Class Size



## Scholar Attendance

| Demographics | 2021  | 2020  | 2019  | 2018  | 2017  | 2016  |
|--------------|-------|-------|-------|-------|-------|-------|
| All          | 90.9% | 96.5% | 94.8% | 94.8% | 95.1% | 95.5% |

### Chronic Absenteeism

This graphic shows the percentage of students who miss 10% or more of school days per year without a valid excuse.



# Chronic Absenteeism by Student Demographics

This graphic shows the 2021 school year percentage of students who miss 10% or more of school days per year without a valid excuse.



### Sense of Belonging: 3rd-5th grade



# Overall Sense of Belonging: 3rd-5th grade



### Sense of Belonging: 6th-8th grade



# Overall Sense of Belonging: 6th-8th grade



### Who are our Teachers?



# Snapshot of our Teacher