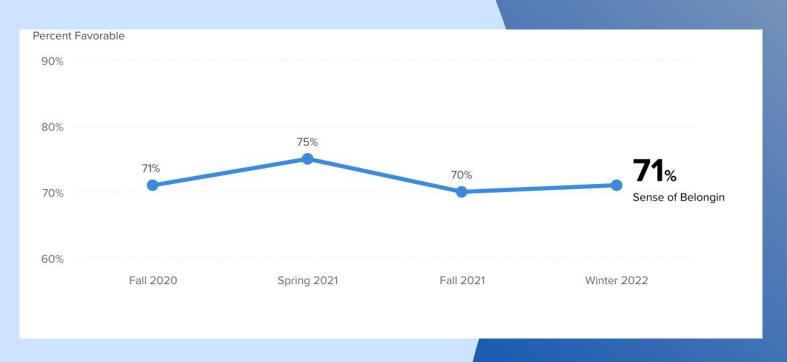

| 34.6 | 35.3 | 35   | 32.9 | 32.1 | 31.6 |
| State    | 12.9 | 12.5 | 12.1 | 11.7 | 10.7 | 10.5 |

# Percentage of Special Education Scholars



# Average Class Size



## Scholar Attendance

| Demographics | 2021  | 2020  | 2019  | 2018  | 2017  | 2016  |
|--------------|-------|-------|-------|-------|-------|-------|
| All          | 90.9% | 96.5% | 94.8% | 94.8% | 95.1% | 95.5% |

### Chronic Absenteeism

This graphic shows the percentage of students who miss 10% or more of school days per year without a valid excuse.



# Chronic Absenteeism by Student Demographics

This graphic shows the 2021 school year percentage of students who miss 10% or more of school days per year without a valid excuse.



### Sense of Belonging: 3rd-5th grade



# Overall Sense of Belonging: 3rd-5th grade



### Sense of Belonging: 6th-8th grade



# Overall Sense of Belonging: 6th-8th grade



### Who are our Teachers?



# Snapshot of our Teachers

Teacher data includes information regarding teachers, including salary, retention, and education, as well as information comparing the ratio of teachers to students.



### Teacher Evaluation Data

| Level    | 2021 | 2020 | 2019 | 2018 | 2017 | 2016 |
|----------|------|------|------|------|------|------|
| District | 100  | 98.5 | 98.4 | 95.7 | 95.5 | -    |
| State    | 98.8 | 98.7 | 97.2 | 97.1 | 96.7 | -    |

Percentage of Teachers who rated "Proficient" or "Excellent" on their performance evaluations.

### Teacher Retention Data

| Level    | 2021 | 2020 | 2019 | 2018 | 2017 | 2016 |
|----------|------|------|------|------|------|------|