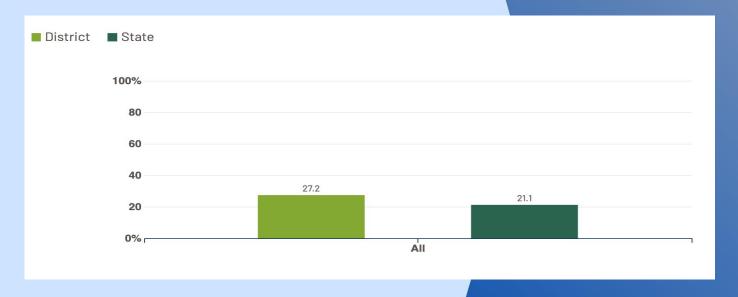

### Chronic Absenteeism

This graphic shows the percentage of students who miss 10% or more of school days per year without a valid excuse.