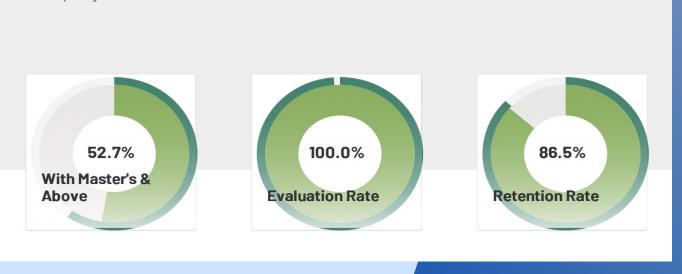

### Teacher Evaluation Data

| Level    | 2021 | 2020 | 2019 | 2018 | 2017 | 2016 |
|----------|------|------|------|------|------|------|
| District | 100  | 98.5 | 98.4 | 95.7 | 95.5 | -    |
| State    | 98.8 | 98.7 | 97.2 | 97.1 | 96.7 | -    |

Percentage of Teachers who rated "Proficient" or "Excellent" on their performance evaluations.

### Teacher Retention Data

| Level    | 2021 | 2020 | 2019 | 2018 | 2017 | 2016 |
|----------|------|------|------|------|------|------|
| District | 86.5 | 78.2 | 76.4 | 75.8 | 83.3 | 83.9 |
| State    | 87.1 | 85.9 | 85.7 | 85.2 | 86.3 | 85.8 |