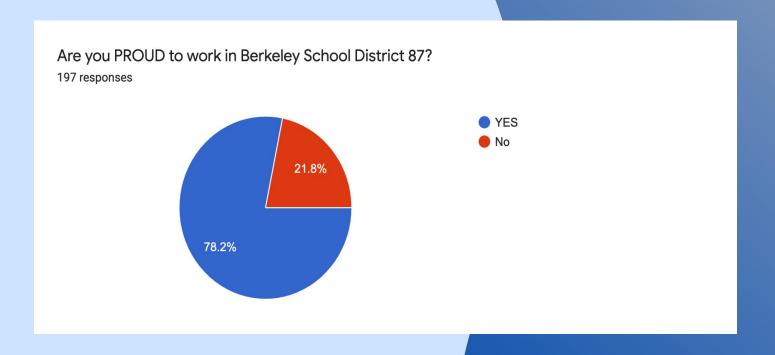

|------|------|------|------|
| District | 86.5 | 78.2 | 76.4 | 75.8 | 83.3 | 83.9 |
| State    | 87.1 | 85.9 | 85.7 | 85.2 | 86.3 | 85.8 |

# Teacher Salary Data



## Teacher Attendance

| Level    | 2021 | 2020 | 2019 | 2018 | 2017 | 2016 |
|----------|------|------|------|------|------|------|
| District | 93.6 | 93.7 | 84.1 | 82.2 | 83.5 | -    |
| State    | 85.7 | 86.6 | 73.5 | 70.4 | 75.3 | -    |

## Staff Pride: Relationships

How would you rate the district on **RELATIONSHIPS?** 



### Staff Pride: Communication

How would you rate the district on **COMMUNICATION?** 



### Staff Pride: Attitudes

How would you rate the district on **ATTITUDES?** 



### Staff Pride: Behavior

How would you rate the district on **BEHAVIOR?** 



# Staff Pride: Are you Proud to work in BSD 87?



## Culture and Climate Rubric

| ATTRIBUTES    | NEGATIVE                                                                                                         | ABSENT                                                                                                                                                      | MINIMAL                                                                                                               | HEALTHY                                                                                                                                                  | EMBEDDED