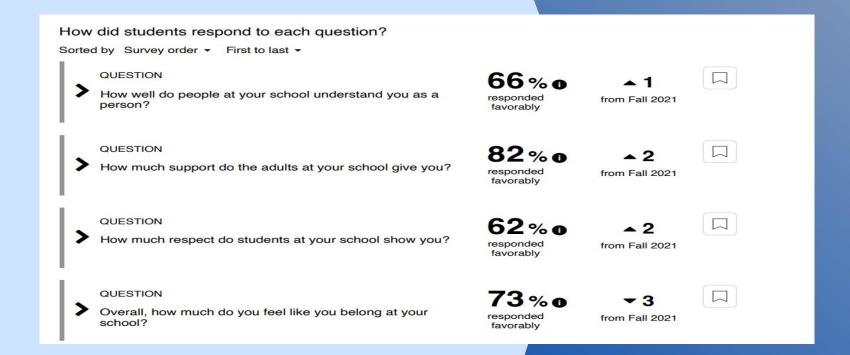

------|------|------|------|------|
| District | 34.6 | 35.3 | 35   | 32.9 | 32.1 | 31.6 |
| State    | 12.9 | 12.5 | 12.1 | 11.7 | 10.7 | 10.5 |

# Percentage of Special Education Scholars



# Average Class Size



## Scholar Attendance

| Demographics | 2021  | 2020  | 2019  | 2018  | 2017  | 2016  |
|--------------|-------|-------|-------|-------|-------|-------|
| All          | 90.9% | 96.5% | 94.8% | 94.8% | 95.1% | 95.5% |

### Chronic Absenteeism

This graphic shows the percentage of students who miss 10% or more of school days per year without a valid excuse.



# Chronic Absenteeism by Student Demographics

This graphic shows the 2021 school year percentage of students who miss 10% or more of school days per year without a valid excuse.



### Sense of Belonging: 3rd-5th grade



# Overall Sense of Belonging: 3rd-5th grade



### Sense of Belonging: 6th-8th grade



# Overall Sense of Belonging: 6th-8th grade



### Who are our Teachers?



# Snapshot of our Teachers

Teacher data includes information regarding teachers, including salary, retention, and education, as well as information comparing the ratio of teachers to students.



### Teacher Evaluation Data

| Level    | 2021 | 2020 | 2019 | 2018 | 2017 | 2016 |
|----------|------|------|------|------|------|------|
| District | 100  | 98.5 | 98.4 | 95.7 | 95.5 | -    |
| State    | 98.8 | 98.7 | 97.2 | 97.1 | 96.7 | -    |

Percentage of Teachers who rated "Proficient" or "Excellent" on their performance evaluations.

### Teacher Retention Data

| Level    | 2021 | 2020 | 2019 | 2018 | 2017 | 2016 |
|-------