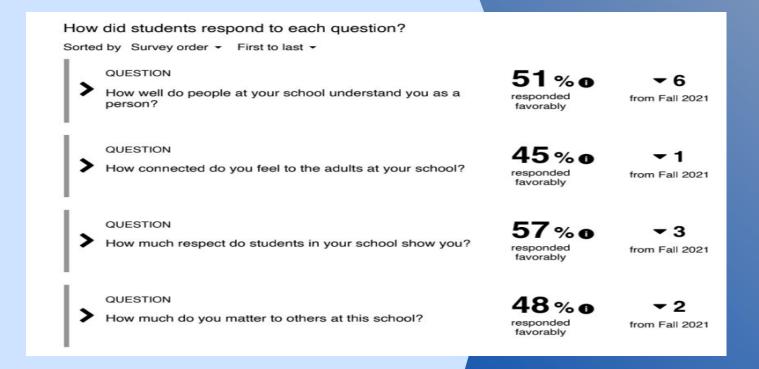

|
| State    | 12.9 | 12.5 | 12.1 | 11.7 | 10.7 | 10.5 |

# Percentage of Special Education Scholars



# Average Class Size



## Scholar Attendance

| Demographics | 2021  | 2020  | 2019  | 2018  | 2017  | 2016  |
|--------------|-------|-------|-------|-------|-------|-------|
| All          | 90.9% | 96.5% | 94.8% | 94.8% | 95.1% | 95.5% |

### Chronic Absenteeism

This graphic shows the percentage of students who miss 10% or more of school days per year without a valid excuse.



# Chronic Absenteeism by Student Demographics

This graphic shows the 2021 school year percentage of students who miss 10% or more of school days per year without a valid excuse.



### Sense of Belonging: 3rd-5th grade



# Overall Sense of Belonging: 3rd-5th grade



### Sense of Belonging: 6th-8th grade



# Overall Sense of Belonging: 6th-8th grade



### Who are our Teachers?



# Snapshot of our Teachers

Teacher data includes information regarding teachers, including salary, retention, and education, as well as information comparing the ratio of teachers to students.



### Teacher Evaluation Data

| Level    | 2021 | 2020 | 2019 | 2018 | 2017 | 2016 |
|----------|------|------|------|------|------|------|
| District | 100  | 98.5 | 98.4 | 95.7 | 95.5 | -    |
| State    | 98.8 | 98.7 | 97.2 | 97.1 | 96.7 | -    |

Percentage of Teachers who rated "Proficient" or "Excellent" on their performance evaluations.

### Teacher Retention Data

| Level    | 2021 | 2020 | 2019 | 2018 | 2017 | 2016 |
|----------|------|------|------|------|------|------|
| District | 86.5 | 78.2 | 76.4 | 75.8 |