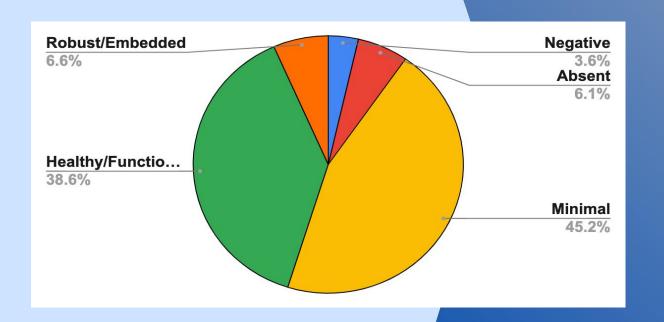

### Staff Pride: Communication

How would you rate the district on **COMMUNICATION?** 

## Culture and Climate Rubric

| ATTRIBUTES    | NEGATIVE                                                                                                         | ABSENT                                                                                                                                                      | MINIMAL                                                                                                               | HEALTHY                                                                                                                                                  | EMBEDDED                                                                                                                                                                                                                                                           |
|---------------|------------------------------------------------------------------------------------------------------------------|-------------------------------------------------------------------------------------------------------------------------------------------------------------|-----------------------------------------------------------------------------------------------------------------------|----------------------------------------------------------------------------------------------------------------------------------------------------------|--------------------------------------------------------------------------------------------------------------------------------------------------------------------------------------------------------------------------------------------------------------------|
| Relationships | Distrustful     Suspicious     Antagonistic     Self-Serving                                                     | Almost non-existent     Surface level only     Hollow                                                                                                       | Dispassionate Unimportant Content without conviction Compliance driven                                                | Professional Clear Straight Non-Judgmental Balanced Benefit of the doubt Goal oriented                                                                   | Mutual Trust     Supportive     Open & Honest     Teamness     Collaborative     Shared goals     Assume positive intent                                                                                                                                           |
| Communication | Threatening Judgmental Caustic Destructive Accusatory                                                            | Not important     Formulaic     Antiquated     Meaningless                                                                                                  | Only when necessary Uneven Purely compliant Automatic Isolated                                                        | Open & Frank     Truthful     Emerging teamwork     Informing                                                                                            | Transparent Proactive Ongoing Constant use of "we" and "our kids" Shared reflections Jointly constructed Seek first to understand                                                                                                                                  |
| Attitudes     | Contempt     Disrespectful     Oppositional     Competitive                                                      | Lack of consideration for others     Others are insignificant     Barely civil                                                                              | Neutrality     Work is siloed     Disconnected     Isolated     Lack of Ownership                                     | Respectful Honest & Open Beyond compliance Individualistic Solutions Autonomous                                                                          | Empathetic,     Team-oriented     Values Team Generated Goals     Joyful & Celebratory     Collective Responsibility     Growth Mindset                                                                                                                            |
| Behavior      | Passive Aggressive The other's work is seen without value Sabotaged Competitive about resources Jealous Isolated | Little or no interest in the work of the others Interrupts the voice of others Common work and shared values are seen as unimportant Lack of follow-through | Compliant The work itself has little value Little energy for the work Going through the paces Work in silos Unfocused | Steady Dependable Positive work ethic Goal-oriented and productive Autonomous but open to cooperative, collaborative work Reasonable professional effort | Bring our best selves Promotes collaboration, teamwork, and innovation Focuses on shared goals and continuous improvement Capitalizes on the strengths of team members Celebrates each other's work "Other oriented" vs "Self-Oriented" Good work is done together |